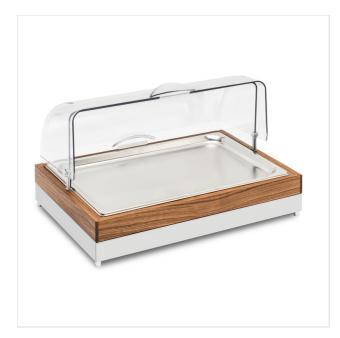

FANTASY INOX-WOOD SERVICE TRAY | STAINLESS STEEL | COOL | ROLL TOP COVER

#### SERVICE TRAYS - RECTANGULAR AND ROUND

 Elegant base made of two pieces of mirror polished 18/10 stainless steel and walnut hardwood

- High quality roll top cover GN with integrated handles
- ✓ GN 1/1 tray made of 18/10 stainless steel

# DESCRIPTION

Structure composed by two modern and functional pieces: .Bottom part made of mirror polished 18/10 stainless steel .Top part made of walnut hardwood painted with highly resistant, non-toxic acrylic lacquer and satin finish. Polished 18/10 stainless steel tray. Roll top cover monoblock. Protection system between roll top cover and wood.easily extractable service tray. Chilled with two GN 1/2 ice pack containing non-toxic materials that refrigerate for a max of 7 hours.