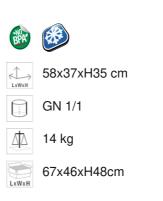

#### SERVICE TRAYS - RECTANGULAR AND ROUND

 Elegant base made of two pieces of mirror polished 18/10 stainless steel and walnut hardwood

- High quality roll top cover GN with integrated handles
- ✓ GN 1/1 tray made of 18/10 stainless steel

# DESCRIPTION

Structure composed by two modern and functional pieces: .Bottom part made of mirror polished 18/10 stainless steel .Top part made of walnut hardwood painted with highly resistant, non-toxic acrylic lacquer and satin finish. Polished 18/10 stainless steel tray. Roll top cover monoblock. Protection system between roll top cover and wood.easily extractable service tray. Chilled with two GN 1/2 ice pack containing non-toxic materials that refrigerate for a max of 7 hours.