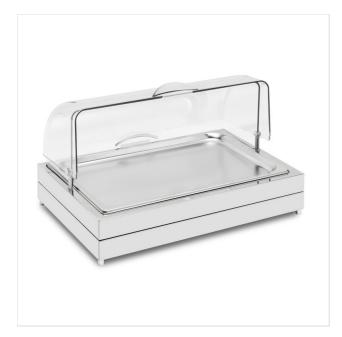

ART. 18000015 - FANTASY

FANTASY INOX SERVICE TRAY | STAINLESS STEEL | COOL | ROLL TOP COVER

#### SERVICE TRAYS - RECTANGULAR AND ROUND

 Elegant base made of two pieces of mirror polished 18/10 stainless steel

- High quality roll top cover GN with integrated handles
- ✓ GN 1/1 tray made of 18/10 stainless steel

# DESCRIPTION

Structure composed by two modern and functional pieces of mirror polished 18/10 stainless steel.Polished 18/10 stainless steel tray. Roll top cover monoblock . Protection system between roll top cover and metal.easily extractable service tray. Chilled with two GN 1/2 ice pack containing non-toxic materials that refrigerate for a max of 7 hours.