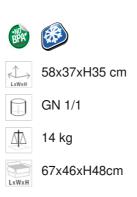

# DESCRIPTION

Structure composed by two modern and functional pieces of mirror polished 18/10 stainless steel.Polished 18/10 stainless steel tray. Roll top cover monoblock . Protection system between roll top cover and metal.easily extractable service tray. Chilled with two GN 1/2 ice pack containing non-toxic materials that refrigerate for a max of 7 hours.