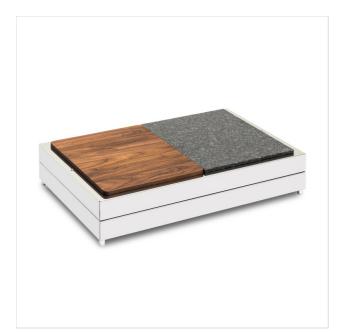

FANTASY INOX SERVICE TRAY | GRANIT DARK GN1/2

SERVICE TRAYS - RECTANGULAR AND ROUND

ART. 18000011 - FANTASY

WOOD GN1/2 COOL

 Elegant base made of two pieces of mirror polished 18/10 stainless steel

- Combination of two inserts GN 1/2
  oiled wood and dark granit
- Refrigerated with two ice packs GN 1/2

# DESCRIPTION

Structure composed by two modern and functional pieces of mirror polished 18/10 stainless steel.1 GN 1/1 walnut hardwood insert . Waterproofed with a blend of vegetable oils.After prolonged use, the product can be re-oiled if necessary. 1 dark granit "nero Impala" insert - dimension GN 1/2, which does not absorb odors, flavors or crumbles.Chilled with two GN 1/2 ice pack containing non-toxic materials that refrigerate for a max of 7 hours. High quality product.

# MATERIALS

Mirror-polished stainless steel 18/10, Chrome plated brass, American walnut hardwood, Shiny granit, Ice pack in polyethylene and salified copolymer