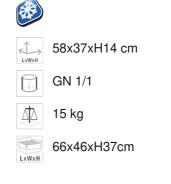

FANTASY INOX SERVICE TRAY | GRANIT DARK GN1/2

SERVICE TRAYS - RECTANGULAR AND ROUND

ART. 18000011 - FANTASY

WOOD GN1/2 COOL

 Elegant base made of two pieces of mirror polished 18/10 stainless steel

- Combination of two inserts GN 1/2
  oiled wood and dark granit
- Refrigerated with two ice packs GN 1/2

# DESCRIPTION

Structure composed by two modern and functional pieces of mirror polished 18/10 stainless steel.1 GN 1/1 walnut hardwood insert . Waterproofed with a blend of vegetable oils.After prolonged use, the product can be re-oiled if necessary. 1 dark granit "nero Impala" insert - dimension GN 1/2, which does not absorb odors, flavors or crumbles.Chilled with two GN 1/2 ice pack containing non-toxic materials that refrigerate for a max of 7 hours. High quality product.