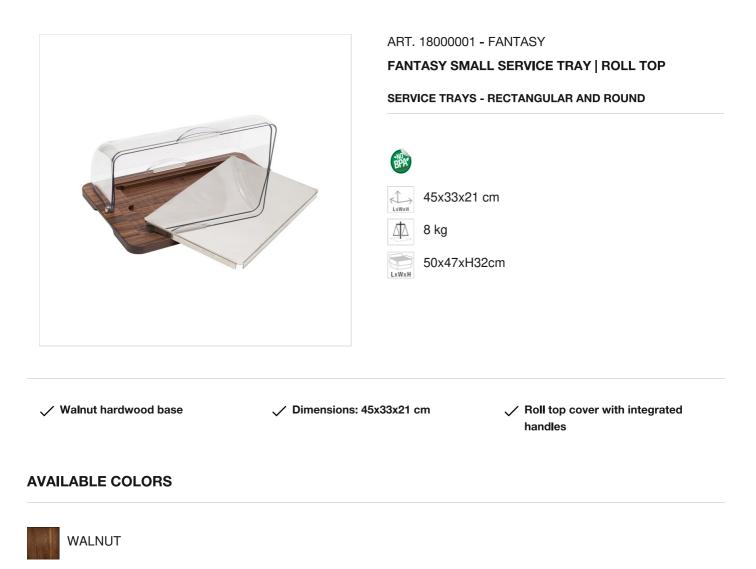

## DESCRIPTION

Walnut hardwood base painted highly resistant, non-toxic acrylic lacquer and satin finish. Food display tray made of mirror polished 18/10 stainless steel. Roll top cover monobloc. Perfect for small environments and bar counters.