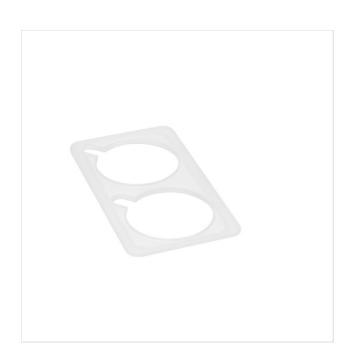

# FANTASY WHITE PLASTIC PMMA ELEMENT GN1/3 WITH TWO HOLES

**COMBINABLE PRODUCTS** 

17,6x32,5 cm - GN 1/3

2x Ø 14,5 cm

High quality satined PMMA

✓ 2 holes for Ø 14,5 cm bowls or multipurpose pitchers ✓ Dimension: GN 1/3

### **MATERIALS**

Plastic PMMA, laser cut