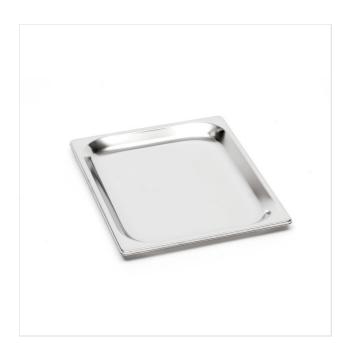

# **FANTASY**

ART. VASSOIO GN 12 - FANTASY

**FANTASY STAINLESS STEEL TRAY GN 1/2** 

**COMBINABLE PRODUCTS** 

26,5x32,5 - GN 1/2

√ 18/10 stainless steel tray dimension: GN 1/2

✓ Insert usable for all FANTASY bases

High quality because of higher thickness of material

## **MATERIALS**

Mirror-polished stainless steel 18/10