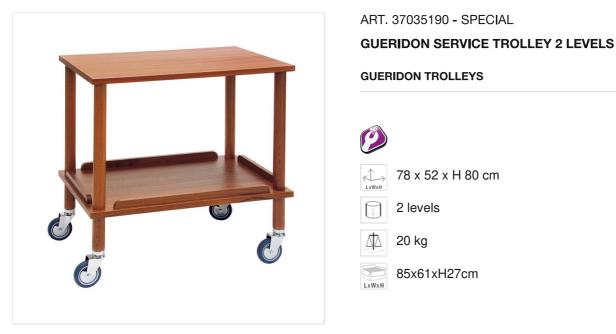

## DESCRIPTION

Gueridon service trolley with two tiers/levels. Mahogany veneered panels. Solid mahogany legs. Wooden border on the lower level. Painted with higly resistant and non-toxic lacquer.4 antistatic and antibacterial swivel castors Ø 10 cm, two with and two without brakes. Supplied disassembled with an easy step-by-step assembly instruction.

# MATERIALS

Mahogany veneer panel, Non-toxic satin acrylic varnish, Satinated stainless steel 18/10, Antistatic, antibacterial and nonmarking rubber wheel

Ze Pé Sas di Giuseppe Zema & Co. via Julius Durst 72/A - I - 39042 Bressanone (BZ)