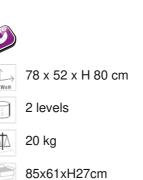

## DESCRIPTION

Gueridon service trolley with two tiers/levels. Mahogany veneered panels. Solid mahogany legs. Wooden border on the lower level. Painted with higly resistant and non-toxic lacquer.4 antistatic and antibacterial swivel castors Ø 10 cm, two with and two without brakes. Supplied disassembled with an easy step-by-step assembly instruction.

# MATERIALS

Mahogany veneer panel, Non-toxic satin acrylic varnish, Satinated stainless steel 18/10, Antistatic, antibacterial and nonmarking rubber wheel

Ze Pé Sas di Giuseppe Zema & Co. via Julius Durst 72/A - I - 39042 Bressanone (BZ)