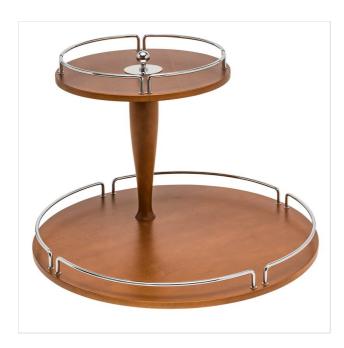

# **PARIS**

ART. 43040301 - PARIS

PARIS ROUND TOP WINE & LIQUOR (2 LEVELS)

**TOP AND OPTIONALS** 

LxWxH

Ø 80 x H 51 cm

2 levels

25 kg

# **DESCRIPTION**

To be used on top of PARIS ROUND base service trolley art. 33030300. Wood veneer panels with centering system on the lower level. Painted with highly resistant and non-toxic lacquer available in 5 colors. Chromed steel railing H 5 cm. Dimensions top & base trolley (to be ordered separately)  $\emptyset$  80 x H 131 cm. Can be also used separately as a buffet display.

### **MATERIALS**

European linden hardwood, Linden veneer panel, Non-toxic satin acrylic varnish, Chromed steel