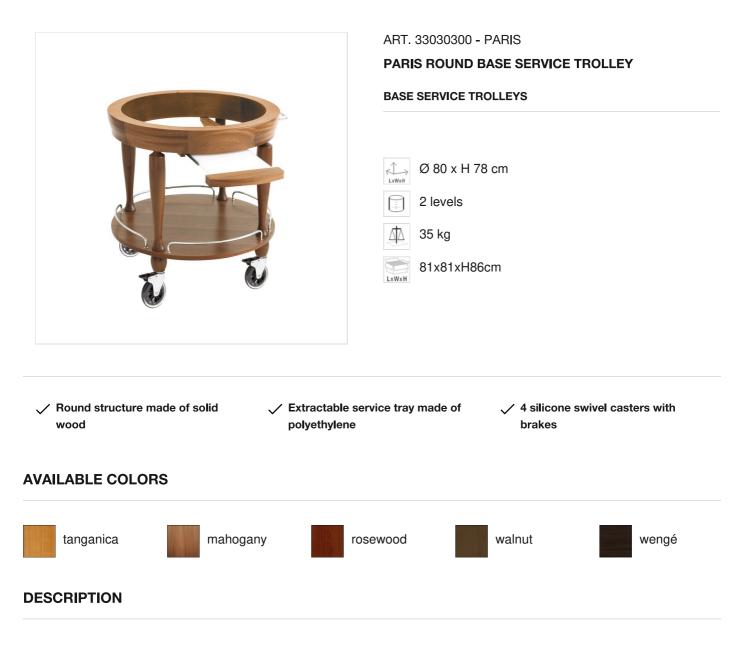

PARIS

Holding structure made of solid wood. Wood veneer panel on lower level. Painted with highly resistant and non-toxic lacquer available in 5 colors. Chromed steel railings on lower level. Big handle with wooden grip.4 antistatic, antibacterial and non-marking swivel casters in silicone  $\emptyset$  12,5 cm with brakes.