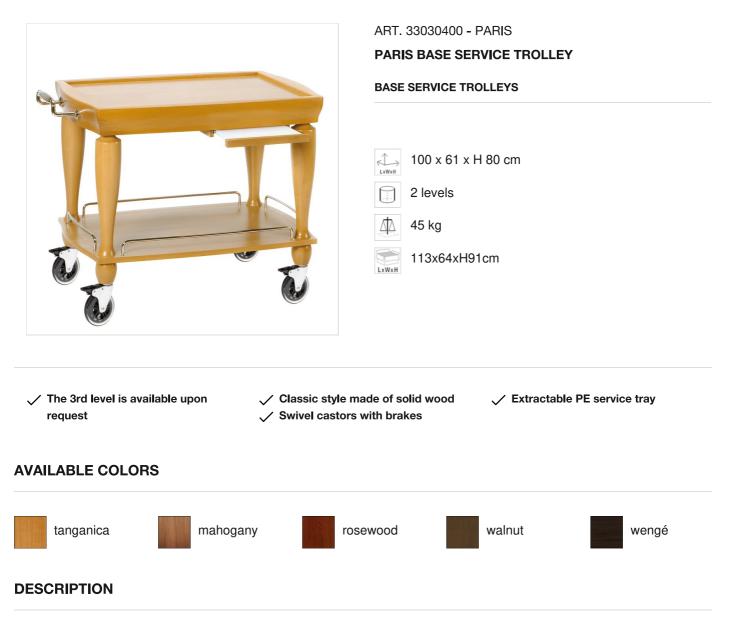

PARIS

Vintage trolley in solid wood. Structure of the extractable build in tray also in solid wood.Extractable build in tray in polyethylene. 1 big chromed brass handle with wooden grip.Wood veneer panel on lower level. Painted with highly resistant and non-toxic lacquer available in 5 colors. Chromed steel railings on lower level. 4 antistatic, antibacterial and non-marking swivel casters Ø 12,5 cm. Are you looking for a service trolley with 3 levels? No problem! Simply request an extra level to maximize functionality and efficiency.

# PARIS