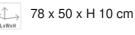

SMILE







SMILE TOP BAR

**TOP AND OPTIONALS** 





101x63xH17cm



# DESCRIPTION

To be used on top of SMILE BASE service trolley art. 39000002/39000003 and SMILE GUERIDON service trolley art. 39005190/39005191. Oak wood veneer panel with centering system.Painted with satined, highly resistant and non-toxic lacquer. Railing in mirror polished 18/10 stainless steel.Dimensions top & trolley (to be ordered separately) 84 x 50 x H 94 cm.

## MATERIALS

Oak veneer panel , Non-toxic satin acrylic varnish , Mirror-polished stainless steel 18/10









## **CLEANING INSTRUCTIONS**

### Varnished wood, granit, marble, aluminum

We recommend using a damp cloth. Do not use solvents, detergents or abrasives. Do not immerse in water, dry immediately after cleaning.

#### Mirror polished stainless steel

It is recommended to hand wash with a neutr