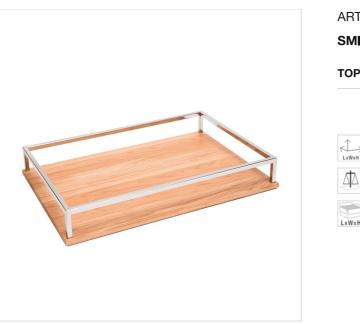

SMILE

SMILE TOP BAR

**TOP AND OPTIONALS** 

101x63xH17cm

# DESCRIPTION

To be used on top of SMILE BASE service trolley art. 39000002/39000003 and SMILE GUERIDON service trolley art. 39005190/39005191. Oak wood veneer panel with centering system.Painted with satined, highly resistant and non-toxic lacquer. Railing in mirror polished 18/10 stainless steel.Dimensions top & trolley (to be ordered separately) 84 x 50 x H 94 cm.

## MATERIALS

Oak veneer panel , Non-toxic satin acrylic varnish , Mirror-polished stainless steel 18/10