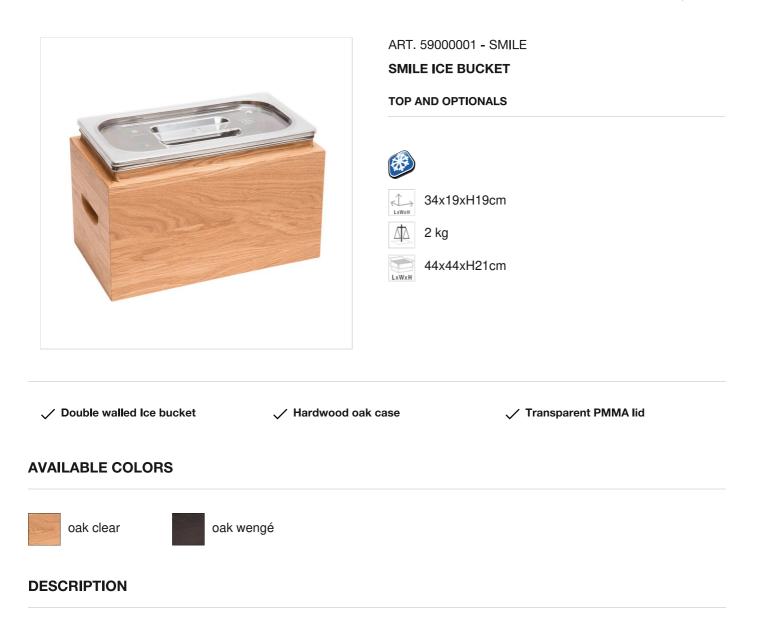

SMILE

Oak wood structure varnished with transparent lacquer or colored in wengé.Painted with satined, highly resistant and nontoxic lacquer. Condensate containment tray in 18/10 stainless steel.12 cm high ice bucket with grid.Transparent PMMA lid.

# SMILE

## MATERIALS

European oak hardwood , Non-toxic satin acrylic varnish , Plastic PMMA , Satinated stainless steel 18/10