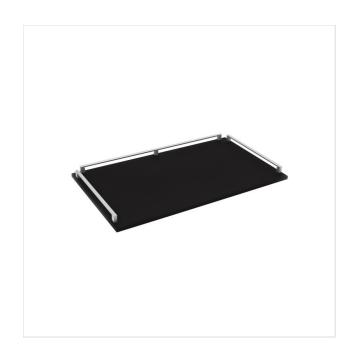

# **TACTUS**

ART. 41040400 - TACTUS

**TACTUS TOP BAR** 

**TOP AND OPTIONALS** 

93 x 53 x H 7 cm

101x63xH17cm

| <b>/</b> | Modern and | elegant | style i | n black |
|----------|------------|---------|---------|---------|
|          | and white  |         |         |         |

✓ Railings on three sides

✓ Big service area

### **DESCRIPTION**

To be used on top of TACTUS BASE service trolley art. 31030400. Wooden panel painted in black soft touch or white texturized with centering system. Painted with non-toxic, water-repellent, fire-retardant, highly resistant polyurethane varnish. Aluminium railings on three sides of the panel. Dimensions top & base trolley (to be ordered separately) 99,5 x 53 x H 87 cm.