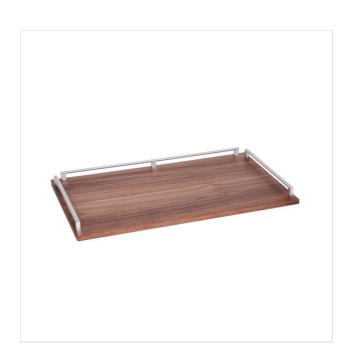

# **NATURE**

ART. 41140400 - NATURE

**NATURE TOP BAR** 

**TOP AND OPTIONALS** 

93 x 53 x H 7 cm

9 kg

101x63xH17cm

✓ Walnut veneered panel

Railings on three sides

✓ Big service area

## **DESCRIPTION**

To be used on top of NATURE BASE service trolley art. 30531400. Walnut wood veneered panel with centering system. Painted with highly resistant and non-toxic lacquer. Aluminium railings on three sides of the panel. Dimensions top & base trolley (to be ordered separately) 99,5 x 53 x H 87 cm.