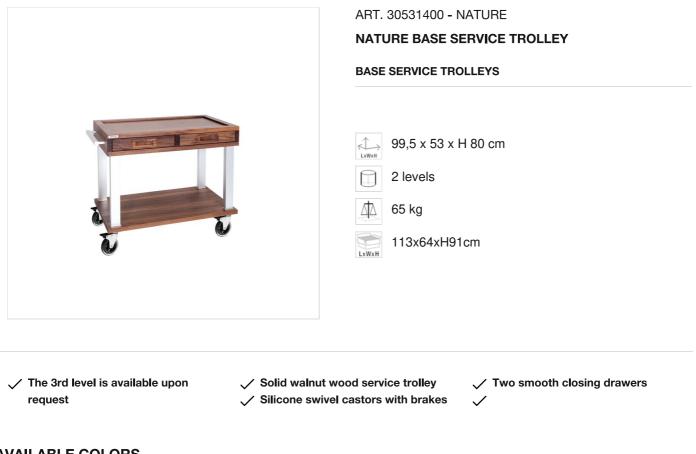

## DESCRIPTION

Timeless service trolley made of solid walnut wood. Painted with highly resistant and non-toxic lacquer. Silver anodized aluminum legs and handle. Two professional smooth closing drawers, one with a removable shelf for plates. Silicone swivel castors Ø 12,5 cm, antistatic, antibacterial and non-marking with chromed steel forks and brakes.

## MATERIALS

American walnut hardwood, Non-toxic satin acrylic varnish, Chromed steel, Silver anodized aluminum, Antistatic, antibacterial and non-marking silicone wheel