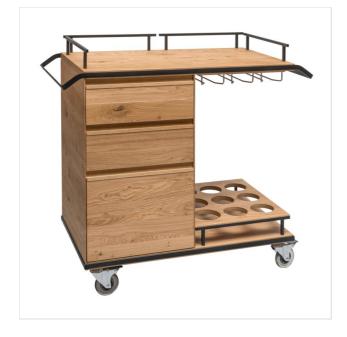

ESPOO

ART. 44000008 - ESPOO

**ESPOO WINE TROLLEY** 

### **BEVERAGE TROLLEYS**

cm 124x66xh 96

✓ Serving oak trolley with 3 drawers

- ✓ Optional LED lights
- ✓ Black painted steel handle
- ✓ 3 shelves
- Upper section with safety rail
- Anti-tip/Interlocking Drawer
  Mechanism
- 🗸 Glass holder
- ✓ 4 wheels diam. 100 with brakes