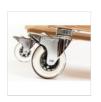

# **SPARE PARTS**

o f in

Set of 4 wheels diameter 100 mm Type B (2 with brakes) RUOTA 100-B SET