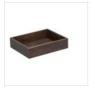

DOLOMITI

ART. 82100008 - DOLOMITI

DOLOMITI BREAD/FRUIT/ DISPLAY STAND GN 1/2 H35CM

#### ACCESSORIES FOR BREAD AND FRUITS

 Supporting structure in blackpainted metal with highresistance, non-toxic acrylic paint.

- Crates in steamed beech wood treated with two coats of waterbased paint, suitable for food contact and certified, compliant with legal European regulations.
- ✓ Included: 1 wood box GN 1/2

## DESCRIPTION

Black painted metal and solid beech wood: two versatile materials that create an extraordinary atmosphere — a triumph of nature and a warm, clean style.. Compact and space-saving food display.. It is suitable exclusively for dry products and fruit in excellent condition. . By buying with art. 82100009 or art. 82100010 items together you can create buffet stands with different levels..