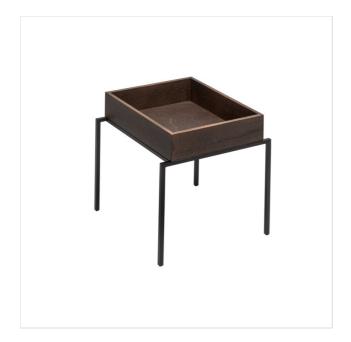

DOLOMITI

ART. 82100008 - DOLOMITI

DOLOMITI BREAD/FRUIT/ DISPLAY STAND GN 1/2 H35CM

#### ACCESSORIES FOR BREAD AND FRUITS

 Supporting structure in blackpainted metal with highresistance, non-toxic acrylic paint.

- Crates in steamed beech wood treated with two coats of waterbased paint, suitable for food contact and certified, compliant with legal European regulations.
- ✓ Included: 1 wood box GN 1/2

## DESCRIPTION

Black painted metal and solid beech wood: two versatile materials that create an extraordinary atmosphere — a triumph of nature and a warm, clean style.. Compact and space-saving food display.. It is suitable exclusively for dry products and fruit in excellent condition. . By buying with art. 82100009 or art. 82100010 items together you can create buffet stands with different levels..