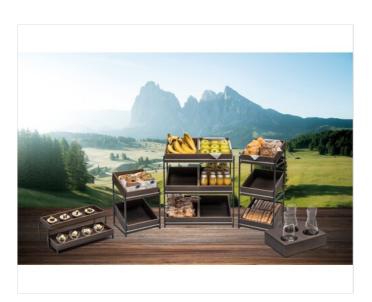

## DESCRIPTION

Black painted metal and solid beech wood: two versatile materials that create an extraordinary atmosphere — a triumph of nature and a warm, clean style.. Compact and space-saving food display.. It is suitable exclusively for dry products and fruit in excellent condition. . By buying with art. 82100009 or art. 82100010 items together you can create buffet stands with different levels..