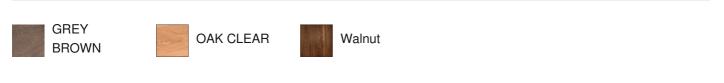

DOLOMITI





ART. 82100008 - DOLOMITI

DOLOMITI BREAD/FRUIT/ DISPLAY STAND GN 1/2 H35CM

#### ACCESSORIES FOR BREAD AND FRUITS



 Supporting structure in blackpainted metal with highresistance, non-toxic acrylic paint.

- Crates in steamed beech wood treated with two coats of waterbased paint, suitable for food contact and certified, compliant with legal European regulations.
- ✓ Included: 1 wood box GN 1/2

## AVAILABLE COLORS



## DESCRIPTION

Black painted metal and solid beech wood: two versatile materials that create an extraordinary atmosphere — a triumph of nature and a warm, clean style.. Compact and space-saving food display.. It is suitable exclusively for dry products and fruit in excellent condition. . By buying with art. 82100009 or art. 82100010 items together you can create buffet stands with different levels..

# MATERIALS

Varnished beech wood , Painted Steel



Ze Pé Sas di Giuseppe Zema & Co. via Julius Durst 72/A - I - 39042 Bressanone (BZ)



DOLOMITI



### **CLEANING INSTRUCTIONS**

### Oiled wood

The new product may show traces of excess oil, which can be removed with a soft cloth. For cleaning, we recommend using a cloth dampened with water. Do not use solvents, detergents, or abrasives.