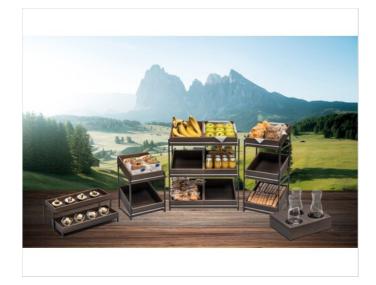

### **DOLOMITI**

ART. 82100017 - DOLOMITI

**WOODEN DISPLAY GN 2/4** 

**ACCESSORIES FOR BREAD AND FRUITS** 

L 53 x 16.5 x H 4 cm

Box made of steamed beech wood, treated with two coats of water-based varnish, suitable for food contact and certified, compliant with legal regulations.

### **DESCRIPTION**

Compact and space-saving display. It is suitable exclusively for dry products and fruit in excellent condition.

### **MATERIALS**

Painted Steel, Varnished beech wood