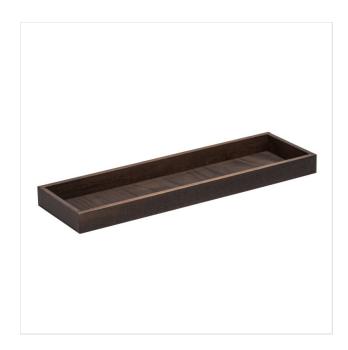

### **DOLOMITI**

ART. 82100017 - DOLOMITI

**WOODEN DISPLAY GN 2/4** 

**ACCESSORIES FOR BREAD AND FRUITS** 

L 53 x 16.5 x H 4 cm

Box made of steamed beech wood, treated with two coats of water-based varnish, suitable for food contact and certified, compliant with legal regulations.

### **DESCRIPTION**

Compact and space-saving display. It is suitable exclusively for dry products and fruit in excellent condition.