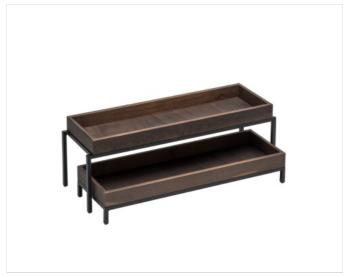

### **DOLOMITI**

ART. 82100017 - DOLOMITI

**WOODEN DISPLAY GN 2/4** 

**ACCESSORIES FOR BREAD AND FRUITS** 

L 53 x 16.5 x H 4 cm

Box made of steamed beech wood, treated with two coats of water-based varnish, suitable for food contact and certified, compliant with legal regulations.

### **DESCRIPTION**

Compact and space-saving display. It is suitable exclusively for dry products and fruit in excellent condition.

### **MATERIALS**

Painted Steel, Varnished beech wood