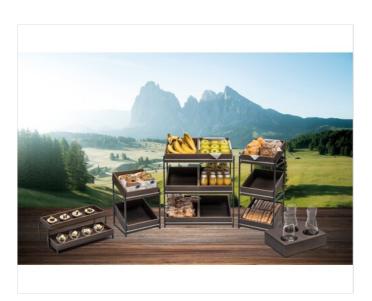

DOLOMITI

ART. 82100007 - DOLOMITI

**DOLOMITI BREAD/FRUIT/ DISPLAY STAND GN 1/1** 

ACCESSORIES FOR BREAD AND FRUITS

53 x 32,5 x H12,5 cm

n.a.

 Supporting structure in blackpainted metal with highresistance, non-toxic acrylic paint. Crates in steamed beech wood treated with two coats of waterbased paint, suitable for food contact and certified, compliant with legal European regulations. Included: 2 wood boxes GN 1/2 or 1 box GN 1/1

# DESCRIPTION

Black painted metal and solid beech wood: two versatile materials that create an extraordinary atmosphere — a triumph of nature and a warm, clean style.. Compact and space-saving food display.. It is suitable exclusively for dry products and fruit in excellent condition. . By buying with art. 82100005 or art. 82100006 items together you can create buffet stands with different levels.. .