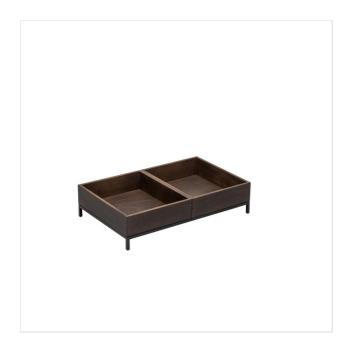

DOLOMITI

ART. 82100007 - DOLOMITI

**DOLOMITI BREAD/FRUIT/ DISPLAY STAND GN 1/1** 

ACCESSORIES FOR BREAD AND FRUITS

53 x 32,5 x H12,5 cm

n.a.

 Supporting structure in blackpainted metal with highresistance, non-toxic acrylic paint. Crates in steamed beech wood treated with two coats of waterbased paint, suitable for food contact and certified, compliant with legal European regulations. Included: 2 wood boxes GN 1/2 or 1 box GN 1/1

# DESCRIPTION

Black painted metal and solid beech wood: two versatile materials that create an extraordinary atmosphere — a triumph of nature and a warm, clean style.. Compact and space-saving food display.. It is suitable exclusively for dry products and fruit in excellent condition. . By buying with art. 82100005 or art. 82100006 items together you can create buffet stands with different levels.. .