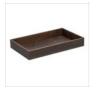

DOLOMITI

ART. 82100007 - DOLOMITI

**DOLOMITI BREAD/FRUIT/ DISPLAY STAND GN 1/1** 

ACCESSORIES FOR BREAD AND FRUITS

53 x 32,5 x H12,5 cm

n.a.

 Supporting structure in blackpainted metal with highresistance, non-toxic acrylic paint. Crates in steamed beech wood treated with two coats of waterbased paint, suitable for food contact and certified, compliant with legal European regulations. Included: 2 wood boxes GN 1/2 or 1 box GN 1/1

# DESCRIPTION

Black painted metal and solid beech wood: two versatile materials that create an extraordinary atmosphere — a triumph of nature and a warm, clean style.. Compact and space-saving food display.. It is suitable exclusively for dry products and fruit in excellent condition. . By buying with art. 82100005 or art. 82100006 items together you can create buffet stands with different levels.. .

# MATERIALS

Varnished beech wood , Painted Steel

Ze Pé Sas di Giuseppe Zema & Co. via Julius Durst 72/A - I - 39042 Bressanone (BZ)

DOLOMITI