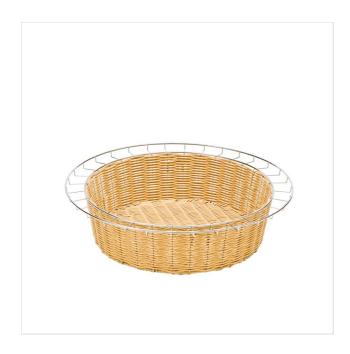

# **CLASSIC INOX**

ART. 17105300 - CLASSIC INOX

**CLASSIC INOX ROUND BUFFET BASKET** 

**ACCESSORIES FOR BREAD AND FRUITS** 

€ LxWxH

Ø 48 x H 13 cm

8 kg

n.a

✓ Round display Ø 48 cm

✓ Chrome plated wire structure

✓ Food safe poly rattan weave

### **DESCRIPTION**

Round display / buffet basket  $\emptyset$  cm 48. Finely worked chromed steel structure. Food-grade poly rattan weave. Height of the basket 13 cm.