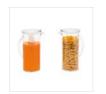

# DESCRIPTION

360° revolving carousel - stable and safe. Mirror polished 18/10 stainless steel stand and levels . Chromed steel Railings. Two revolving levels for glasses and pitchers. 4 multipurpose pitchers made of monobloc TRITAN, bisphenol A free . Supplied with two different lids: one with a small opening for liquids and an attached ice tube and one with a big opening for cereal. Capacity 2,8 liter each . Possibility to contain alcoholic drinks up to max 25 % vol.

### **SPARE PARTS**

៤ ពំកា

FANTASY Multipurpose pitcher (2,8L) - Master pack 12 pcs 50300720

For manufacturing necessities, the mentioned specifications are not binding and could be changed without prior notice. Sales conditions are available upon request. Being wood a natural product, the shown colors are only indicative. Possible color and grain differences in comparison with samples and previous shipments are not reasons for claim. All parts and materials with direct food contact have been tested and approved for food contact according to the rules established by law. All rights reserved - ©Ze Pé.