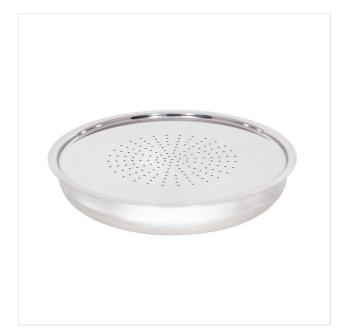

| ART. 10205 | 303 - CL | ASSIC INOX |  |
|------------|----------|------------|--|
|            |          |            |  |

CLASSIC INOX ROUND SERVICE TRAY | COOL | BUTTER

#### SERVICE TRAYS - RECTANGULAR AND ROUND

LxWxH

✓ Mirror polished 18/10 stainless steel butter tray

 $\checkmark$  Top tray with small holes

✓ Refrigerated with ice packs

# DESCRIPTION

Round display with base made of 18/10 stainless steel. Top tray with small holes. Dimensions of Ø 38,5 cm. Chilled with an ice pack containing non-toxic material that refrigerates for a max of 7 hours.