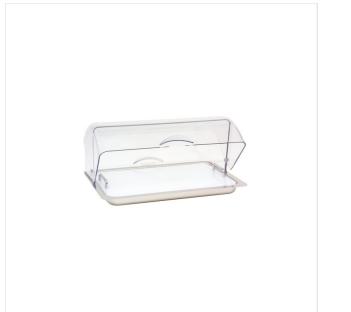

BUFFET ITEMS

ART. 10706410 - CLASSIC INOX

CLASSIC INOX SERVICE TRAY | COOL | PE | ROLL TOP GN 1/1

SERVICE TRAYS - RECTANGULAR AND ROUND

Affordability in quality

Roll top cover GN with integrated handles V PE cutting board with handles

# DESCRIPTION

Service tray with 18/10 stainless steel base. Roll top cover monoblock with big opening, 22 cm in height for a better service, attached to the tray underneath. Protection system between roll top cover and metal. Easily extractable service tray . Refrigerated with an ice pack containing non-toxic material that refrigerates for a max of 7 hours. Removable GN 1/1 polyethylene cutting board with handles.