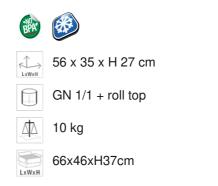

BUFFET ITEMS

ART. 10706410 - CLASSIC INOX

CLASSIC INOX SERVICE TRAY | COOL | PE | ROLL TOP GN 1/1

SERVICE TRAYS - RECTANGULAR AND ROUND

Affordability in quality

Roll top cover GN with integrated handles V PE cutting board with handles

# DESCRIPTION

Service tray with 18/10 stainless steel base. Roll top cover monoblock with big opening, 22 cm in height for a better service, attached to the tray underneath. Protection system between roll top cover and metal. Easily extractable service tray . Refrigerated with an ice pack containing non-toxic material that refrigerates for a max of 7 hours. Removable GN 1/1 polyethylene cutting board with handles.