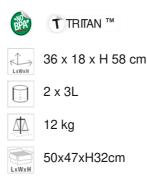

#### DESCRIPTION

Bent structure and lid made of lightly satin-finished 18/10 stainless steel .3 liter tube and cone monobloc manufactured by mold injections with "TRITAN" without glue, bisphenol A free. Rubber fans. Functional knobs for easy portioning. Food certified tubes, cones and fans. Maximum height of cups 9 cm.

### MATERIALS

Plastic TRITAN (foodsafe certified), resistant to 25% of alcohol , Plastic PMMA , Mirror-polished stainless steel 18/10 , Satinated stainless steel 18/10