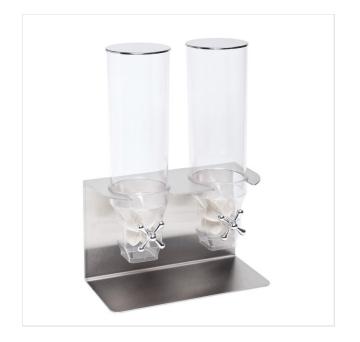

# BUFFET ITEMS

**CLASSIC INOX CEREAL DISPENSER (2 X 3L) ECO** 

**CEREAL DISPENSER** 

Stable and safe structure for two different cereal types

 Functional knob for easy portioning Affordability in quality

#### DESCRIPTION

Bent structure and lid made of lightly satin-finished 18/10 stainless steel .3 liter tube and cone monobloc manufactured by mold injections with "TRITAN" without glue, bisphenol A free. Rubber fans. Functional knobs for easy portioning. Food certified tubes, cones and fans. Maximum height of cups 9 cm.