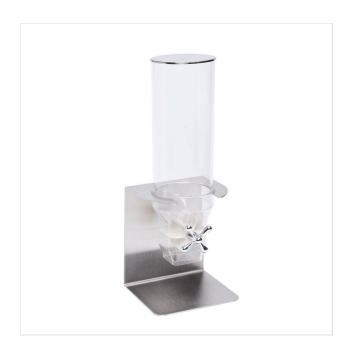

# **CLASSIC INOX**

ART. 80700610 - CLASSIC INOX

**CLASSIC INOX CEREAL DISPENSER (3L) ECO** 

**CEREAL DISPENSER** 

T TRITAN ™

18 x 18 x H 58 cm

3 L

8 kg

## **DESCRIPTION**

Bent structure and lid made of lightly satin-finished 18/10 stainless steel .3 liter tube and cone monobloc manufactured by mold injections with "TRITAN" without glue, bisphenol A free. Rubber fans. Functional knobs for easy portioning. Food certified tubes, cones and fans. Maximum height of cups 9 cm.

## **MATERIALS**

Plastic TRITAN (foodsafe certified), resistant to 25% of alcohol , Plastic PMMA , Mirror-polished stainless steel 18/10 , Satinated stainless steel 18/10