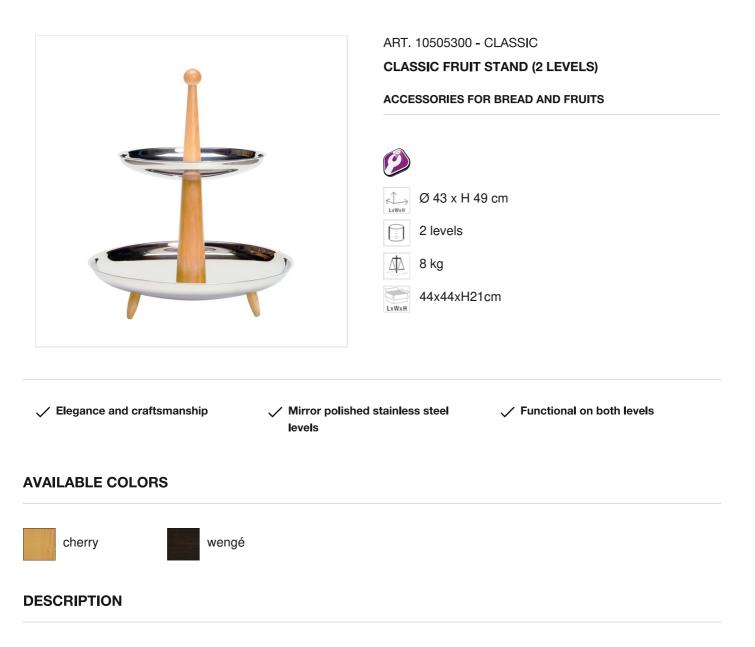

BUFFET ITEMS

Mirror polished 18/10 stainless steel levels. Two dimensions: Ø 45 and 35 cm. Stand and legs made of solid cherry wood from "Tierra del Fuego". Highly resistant non-toxic paint. Available in wengé and natural colour.