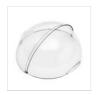

# **SPARE PARTS**

Round roll top cover Ø 45 cm without mounting system 50305300

Round revolving PE cutting board Ø 38 cm 50306300

For manufacturing necessities, the mentioned specifications are not binding and could be changed without prior notice. Sales conditions are available upon request. Being wood a natural product, the shown colors are only indicative. Possible color and grain differences in comparison with samples and previous shipments are not reasons for claim. All parts and materials with direct food contact have been tested and approved for food contact according to the rules established by law. All rights reserved - ©Ze Pé.