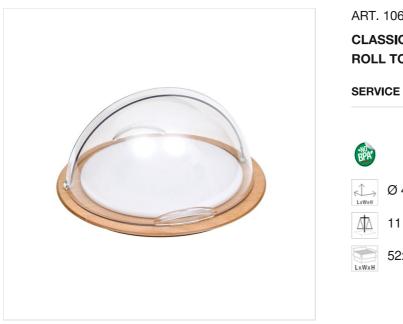

ART. 10606000 - CLASSIC

CLASSIC ROUND SERVICE TRAY |REVOLVING PE | ROLL TOP

SERVICE TRAYS - RECTANGULAR AND ROUND

Round service tray with roll top cover
Non deformable plywood base

## DESCRIPTION

Round base made of non-deformable and water repellent plywood. Highly resistant non-toxic paint. Round roll top cover monobloc attached to the tray underneath; can be openend from both sides . Protection system between roll top cover and wood. Easily extractable service tray . Round PE service tray with ball bearing rotation mechanism. Available in wengé and natural colour.