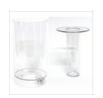

#### **SPARE PARTS**

Container and ice tube for round juice container (7I) CONT-ICE 1 (7L)

Black standard faucet RUB-P

Gaskets for all faucets except RUB-ECO GUARNIZIONI SET

Stainless steel drip grill Ø 11,9 cm GRI1

Stainless steel drip plate Ø 14 cm PIATTINO 14

For manufacturing necessities, the mentioned specifications are not binding and could be changed without prior notice. Sales conditions are available upon request. Being wood a natural product, the shown colors are only indicative. Possible color and grain differences in comparison with samples and previous shipments are not reasons for claim. All parts and materials with direct food contact have been tested and approved for food contact according to the rules established by law. All rights reserved - ©Ze Pé.