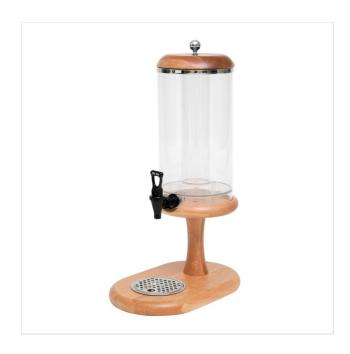

# **CLASSIC**

ART. 20602074 - CLASSIC

**CLASSIC JUICE DISPENSER (7L)** 

#### **BEVERAGE DISPENSER**

Stable solid wood structure

High quality container and ice tube

✓ Functional use with a capacity of 7 liters

# **DESCRIPTION**

Structure made of solid cherry wood from "Tierra del Fuego". Highly resistant non-toxic paint. Mirror polished 18/10 stainless steel container cover. 7 liter container and monobloc ice tube manufactured by mold injection with "TRITAN" without glue, bisphenol A free. Inclined bottom and position of the tap allow for the complete escape of liquids. Possibility to contain alcoholic drinks up to max 25 % vol. Rounded corners for easy and thorough cleaning. Food certified. Non-drip black nylon faucet - easy to assemble, disassemble and clean. Removable drip 18/10 stainless steel tray and grill . Handcrafted woodworking. Maximum height of the glasses 18 cm. Available in wengé and natural colour.