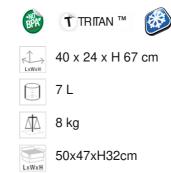

#### **BEVERAGE DISPENSER**

Stable solid wood structure

High quality container and ice tube

✓ Functional use with a capacity of 7 liters

# **DESCRIPTION**

Structure made of solid cherry wood from "Tierra del Fuego". Highly resistant non-toxic paint. Mirror polished 18/10 stainless steel container cover. 7 liter container and monobloc ice tube manufactured by mold injection with "TRITAN" without glue, bisphenol A free. Inclined bottom and position of the tap allow for the complete escape of liquids. Possibility to contain alcoholic drinks up to max 25 % vol. Rounded corners for easy and thorough cleaning. Food certified. Non-drip black nylon faucet - easy to assemble, disassemble and clean. Removable drip 18/10 stainless steel tray and grill . Handcrafted woodworking. Maximum height of the glasses 18 cm. Available in wengé and natural colour.

# **MATERIALS**

Lenga hardwood - also known as cherry from the Land of Fire, Non-toxic satin acrylic varnish, Plastic TRITAN (foodsafe certified), resistant to 25% of alcohol, Mirror-polished stainless steel 18/10, Chrome plated brass, Black nylon