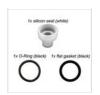

#### **SPARE PARTS**

Container and ice tube for round juice container (7I) CONT-ICE 1 (7L)

Black standard faucet RUB-P

Gaskets for all faucets except RUB-ECO GUARNIZIONI SET

Stainless steel drip grill Ø 11,9 cm GRI1