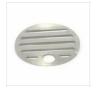

#### **SPARE PARTS**

Container and ice tube for round juice container (7I) CONT-ICE 1 (7L)

Black standard faucet RUB-P

Gaskets for all faucets except RUB-ECO GUARNIZIONI SET

Stainless steel drip grill Ø 11,9 cm GRI1