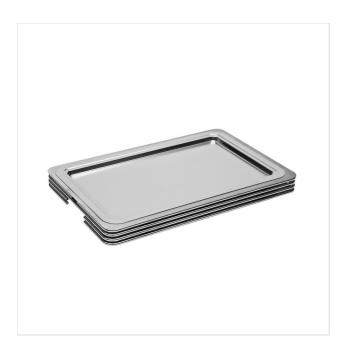

# **WIREFRAME**

ART. 70205403 - WIREFRAME

WIREFRAME SERVICE TRAY | COOL | STAINLESS STEEL GN 1/1

**SERVICE TRAYS - RECTANGULAR AND ROUND** 

56 x 35 x H 5 cm

GN 1/1

10 kg

66x46xH8cm

✓ Chromed steel structure

Refrigerated with long-lasting ice pack

√ 18/10 stainless steel GN 1/1 tray

# **DESCRIPTION**

Robust chromed steel structure. 18/10 stainless steel GN 1/1 service tray. Chilled with an ice pack containing non-toxic material that refrigerates for a max of 7 hour. 18/10 stainless steel ice pack-tray.