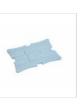

# DESCRIPTION

Robust chromed steel structure. Roll top cover monobloc with big opening , 22 cm in height, for a better service, fixed on the tray underneath. Protection system between roll top cover and metal. Easily extractable service tray . Chilled with an ice pack containing non-toxic material that refrigerates for a max of 7 hours. 18/10 stainless steel GN 1/1 service tray . 18/10 stainless steel ice pack-tray .

# **SPARE PARTS**

FANTASY roll top cover GN 1/1 without mounting system CLOCHE GN

FANTASY stainless steel tray GN 1/1 VASSOIO GN 20

Ze Pé standard ice pack rectangular (12 pcs box) 50303453

For manufacturing necessities, the mentioned specifications are not binding and could be changed without prior notice. Sales conditions are available upon request. Being wood a natural product, the shown colors are only indicative. Possible color and grain differences in comparison with samples and previous shipments are not reasons for claim. All parts and materials with direct food contact have been tested and approved for food contact according to the rules established by law. All rights reserved - ©Ze Pé.