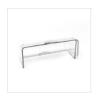

# WIREFRAME

WIREFRAME SERVICE TRAY | COOL | STAINLESS STEEL | ROLL TOP GN 1/1

SERVICE TRAYS - RECTANGULAR AND ROUND

Chromed steel structure

 Big roll top cover with incorporated handles, removable for cleaning ✓ Stainless steel GN 1/1 tray

# DESCRIPTION

Robust chromed steel structure. Roll top cover monobloc with big opening , 22 cm in height, for a better service, fixed on the tray underneath. Protection system between roll top cover and metal. Easily extractable service tray . Chilled with an ice pack containing non-toxic material that refrigerates for a max of 7 hours. 18/10 stainless steel GN 1/1 service tray . 18/10 stainless steel ice pack-tray .