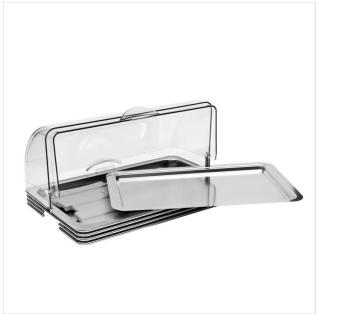

# WIREFRAME

WIREFRAME SERVICE TRAY | COOL | STAINLESS STEEL | ROLL TOP GN 1/1

SERVICE TRAYS - RECTANGULAR AND ROUND

Chromed steel structure

 Big roll top cover with incorporated handles, removable for cleaning ✓ Stainless steel GN 1/1 tray

# DESCRIPTION

Robust chromed steel structure. Roll top cover monobloc with big opening , 22 cm in height, for a better service, fixed on the tray underneath. Protection system between roll top cover and metal. Easily extractable service tray . Chilled with an ice pack containing non-toxic material that refrigerates for a max of 7 hours. 18/10 stainless steel GN 1/1 service tray . 18/10 stainless steel ice pack-tray .