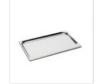

# DESCRIPTION

Robust chromed steel structure. Roll top cover monobloc with big opening , 22 cm in height, for a better service, fixed on the tray underneath. Protection system between roll top cover and metal. Easily extractable service tray . Chilled with an ice pack containing non-toxic material that refrigerates for a max of 7 hours. 18/10 stainless steel GN 1/1 service tray . 18/10 stainless steel ice pack-tray .

# **SPARE PARTS**

FANTASY roll top cover GN 1/1 without mounting system CLOCHE GN

FANTASY stainless steel tray GN 1/1 VASSOIO GN 20

Ze Pé standard ice pack rectangular (12 pcs box) 50303453

For manufacturing necessities, the mentioned specifications are not binding and could be changed without prior notice. Sales conditions are available upon request. Being wood a natural product, the shown colors are only indicative. Possible color and grain differences in comparison with samples and previous shipments are not reasons for claim. All parts and materials with direct food contact have been tested and approved for food contact according to the rules established by law. All rights reserved - ©Ze Pé.