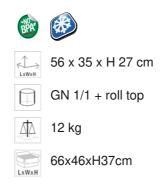

# WIREFRAME

WIREFRAME SERVICE TRAY | COOL | STAINLESS STEEL | ROLL TOP GN 1/1

SERVICE TRAYS - RECTANGULAR AND ROUND

Chromed steel structure

 Big roll top cover with incorporated handles, removable for cleaning ✓ Stainless steel GN 1/1 tray

# DESCRIPTION

Robust chromed steel structure. Roll top cover monobloc with big opening , 22 cm in height, for a better service, fixed on the tray underneath. Protection system between roll top cover and metal. Easily extractable service tray . Chilled with an ice pack containing non-toxic material that refrigerates for a max of 7 hours. 18/10 stainless steel GN 1/1 service tray . 18/10 stainless steel ice pack-tray .