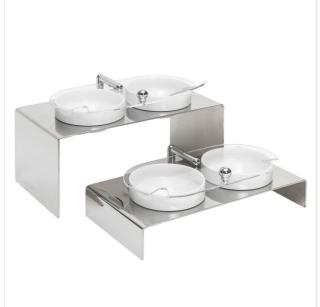

# BUFFET ITEMS **ZEROUNO & QUADRO**

**QUADRO SET OF TWO DISPLAYS 4 SMALL BOWLS** 

**BUFFET BOWLS** 

9 kg

LxWxH

2 differnt sizes

45x35xH26cm

✓ Solid mirror polished 18/10 stainless steel structure

✓ Two bowls on each level

✓ Stable single jointed lids with slots

### DESCRIPTION

Displays on two levels - stackable. Mirror polished 18/10 stainless steel structure. Two PMMA double-lids . Chromed brass joints. 4 porcelain bowls Ø 12 x H 6 cm. Height: 1 x 22 cm and 1 x 12 cm.

## MATERIALS

Plastic PMMA, laser cut , Mirror-polished stainless steel 18/10 , Porcelain , Chrome plated brass

Ze Pé Sas di Giuseppe Zema & Co. via Julius Durst 72/A - I - 39042 Bressanone (BZ)