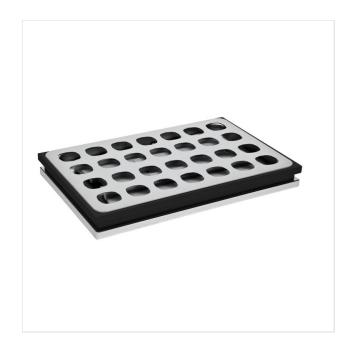

# BUFFET ITEMS

ART. 73104403 - ZEROUNO & QUADRO

✓ Solid wood frame

 PMMA tray with 28 holes for round and rectangular yoghurt jars Ø 5,5 cm Elegant and high quality product

### DESCRIPTION

Chilled service tray without roll top cover for yoghurt. Solid wood structure painted with highly resistant black or white nontoxic lacquer. Chilled with an ice pack containing non-toxic material that refrigerates for a max of 7 hours.PMMA tray with 28 holes. 18/10 stainless steel ice pack-tray .18/10 stainless steel base . Anti-scratch system between the metal base and the table surface.