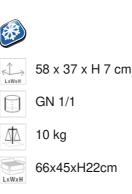

### DESCRIPTION

Chilled service tray without roll top cover for yoghurt. Solid wood structure painted with highly resistant black or white nontoxic lacquer. Chilled with an ice pack containing non-toxic material that refrigerates for a max of 7 hours.PMMA tray with 28 holes. 18/10 stainless steel ice pack-tray .18/10 stainless steel base . Anti-scratch system between the metal base and the table surface.