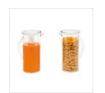

# BUFFET ITEMS

 Multipurpose pitcher for liquids and cereal Two different lids for each pitcher included ✓ Product of design and quality

## DESCRIPTION

Structure made of water repellent plywood jointed with highly water resistant glues.Non-toxic, highly resistant black or white textured paint . Multipurpose pitchers made of monobloc TRITAN, bisphenol A free with two different lids: one with a small opening for liquids and an attached ice tube and one with a big opening for cereal. Capacity 2,8 liter each . Possibility to contain alcoholic drinks up to max 25 % vol. 18/10 stainless steel base. Anti-scratch system between the metal base and the table surface.