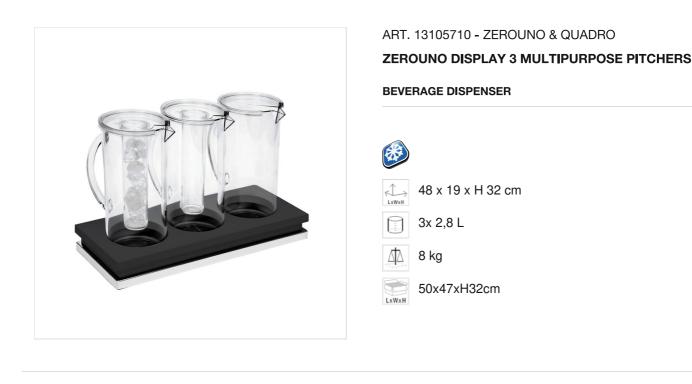

# BUFFET ITEMS

 Multipurpose pitcher for liquids and cereal Two different lids for each pitcher included ✓ Product of design and quality

## DESCRIPTION

Structure made of water repellent plywood jointed with highly water resistant glues.Non-toxic, highly resistant black or white textured paint . Multipurpose pitchers made of monobloc TRITAN, bisphenol A free with two different lids: one with a small opening for liquids and an attached ice tube and one with a big opening for cereal. Capacity 2,8 liter each . Possibility to contain alcoholic drinks up to max 25 % vol. 18/10 stainless steel base. Anti-scratch system between the metal base and the table surface.

#### MATERIALS

O 4

ĨП

Water repellent multilayer birch wood panel , Non-toxic satin acrylic varnish , Non-toxic, water-repellent, fire-retardant, highly resistant, textured polyurethane varnish , Plastic TRITAN (foodsafe certified), resistant to 25% of alcohol , Mirror-polished stainless steel 18/10