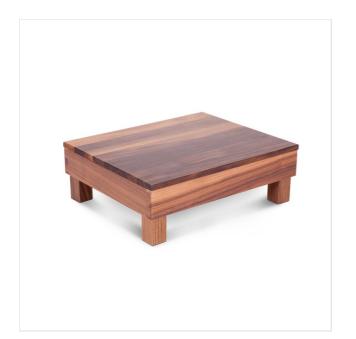

NATURE SERVICE TRAY | WOOD GN 1/2

SERVICE TRAYS - RECTANGULAR AND ROUND

 Solid walnut frame and legs removable and stackable legs to create different levels ✓ Entirely made of walnut hardwood ✓ GN 1/2 not refrigerated

# DESCRIPTION

Elegant and robust display for small portions. Walnut hardwood structure and surface GN 1/2 joined with dovetail joints. Painted with highly resistant clear non-toxic lacquer. Not refrigerated. 4 legs included. Additional legs (max 3 in height) can be ordered with code 15K16910.