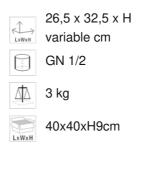

NATURE SERVICE TRAY | WOOD GN 1/2

SERVICE TRAYS - RECTANGULAR AND ROUND

 Solid walnut frame and legs removable and stackable legs to create different levels ✓ Entirely made of walnut hardwood ✓ GN 1/2 not refrigerated

# DESCRIPTION

Elegant and robust display for small portions. Walnut hardwood structure and surface GN 1/2 joined with dovetail joints. Painted with highly resistant clear non-toxic lacquer. Not refrigerated. 4 legs included. Additional legs (max 3 in height) can be ordered with code 15K16910.