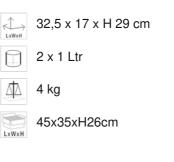

Resistent structure made of walnut hardwood

directional wood grain

✓ Two glass pitchers 1,10 liters each

## DESCRIPTION

Walnut hardwood painted with non-toxic and highly resistant acrylic lacquer and satin finish. Two glass pitchers capacity 1,10 liters each.