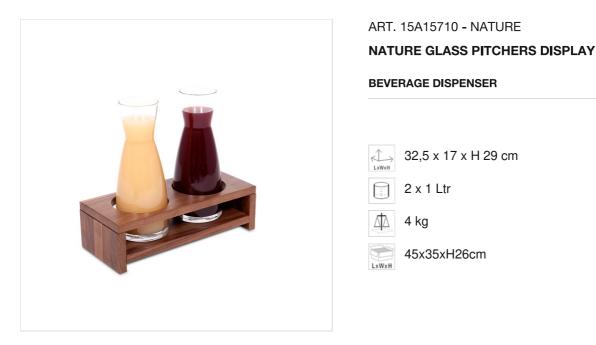

Resistent structure made of walnut hardwood

directional wood grain

✓ Two glass pitchers 1,10 liters each

## DESCRIPTION

Walnut hardwood painted with non-toxic and highly resistant acrylic lacquer and satin finish. Two glass pitchers capacity 1,10 liters each.