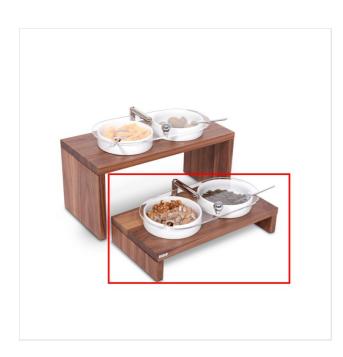

## NATURE DISPLAY LOW TWO PORCELAIN BOWLS

### **BUFFET BOWLS**

LxWxH

32 x 17 x H 12 cm

2 kg

45x35xH26cm

Very stable stand made of varnished walnut hardwood, height 9 5 cm Double- sized lid to cover both bowls

✓ Directional wood grain

## **DESCRIPTION**

Walnut hardwood display painted with non-toxic and highly resistant acrylic lacquer and satin finish.PMMA double-lid with two movements . Chromed brass joint .2 porcelain bowls Ø 12 x H 6 cm. Height: 9,5 cm.