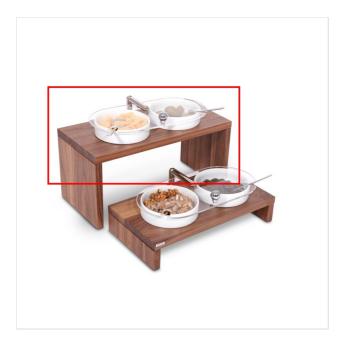

### **BUFFET BOWLS**

LxWxH

 Very stable stand made of varnished walnut hardwood, height 19 5 cm

- Double- sized lid to cover both bowls
- Directional wood grain

## DESCRIPTION

Walnut hardwood display painted painted with non-toxic and highly resistant acrylic lacquer and satin finish. PMMA Doublelid with two movements. Chromed brass joint .2 porcelain bowls  $\emptyset$  12 x H 6 cm. Height: 19,5 cm.