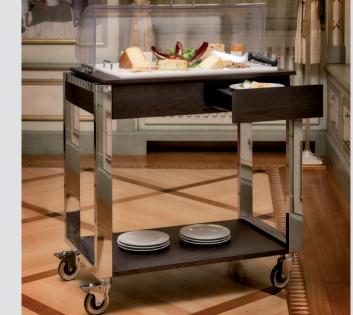

## SMILE INOX TROLLEY LINE

The new Smile INOX trolley is made of OAK wood with standard OAK color or WENGE' finishing, structure in polished stainless steel 18/10, two professional soft closing drawers with one removable shelf for plates and four swivel castors, two of which with brakes. The finishing of the handle and stainless steel structure are of high

quality, with solid structure and modern design.

£xwxH 84 x 48 x 84 cm 38 kg 2 levels

113 x 64 x 91 cm

# **SMILE OAK** TROLLEY LINE

The Smile OAK trolley is made of OAK wood with standard OAK color or WENGE' finishing, two professional soft closing drawers with one removable shelf for plates and four swivel castors, two of which with brakes.

€ 84 x 48 x 84 cm BASE service trolley OAK
Art. 39000002 32 kg

2 levels 113 x 64 x 91 cm