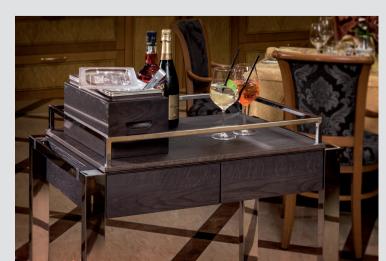

As for all the lines of our trolleys, we provide TOPs that can be selected to meet all your needs. They are to be combined with the BASE service trolley INOX or OAK and are available in two finishing natural OAK or WENGE'.

SODQ

|                                              | OAK           | WENGÉ          |
|----------------------------------------------|---------------|----------------|
| SMILE TOP DESSERT & hors d'oeuvres (chilled) | ART. 39003400 | ART. 39003400W |
|                                              | ART. 39040400 | ART. 39040400V |
| SMILE TOP<br>BAR                             |               |                |
|                                              | ART. 39006400 | ART. 39006400V |
| SMILE TOP<br>CHEESE                          |               |                |
|                                              | ART. 39006403 | ART. 39006403V |
| SMILE TOP<br>CHEESE<br>chilled               |               | EXES.          |