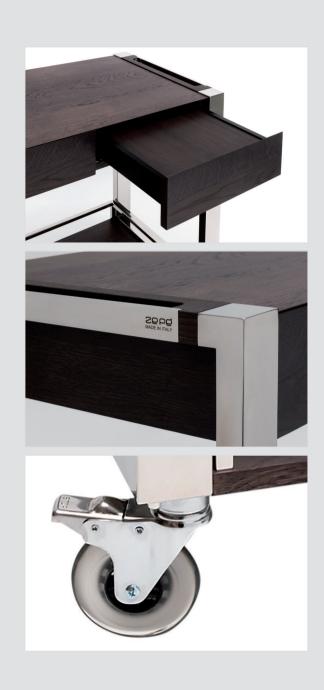

## SMILE INOX TROLLEY LINE

The new Smile INOX trolley is made of OAK wood with standard OAK color or WENGE' finishing, structure in polished stainless steel 18/10, two professional soft closing drawers with one removable shelf for plates and four swivel castors, two of which with brakes. The finishing of the handle and stainless steel structure are of high

quality, with solid structure and modern design.

£xwxH 84 x 48 x 84 cm 38 kg 2 levels

113 x 64 x 91 cm