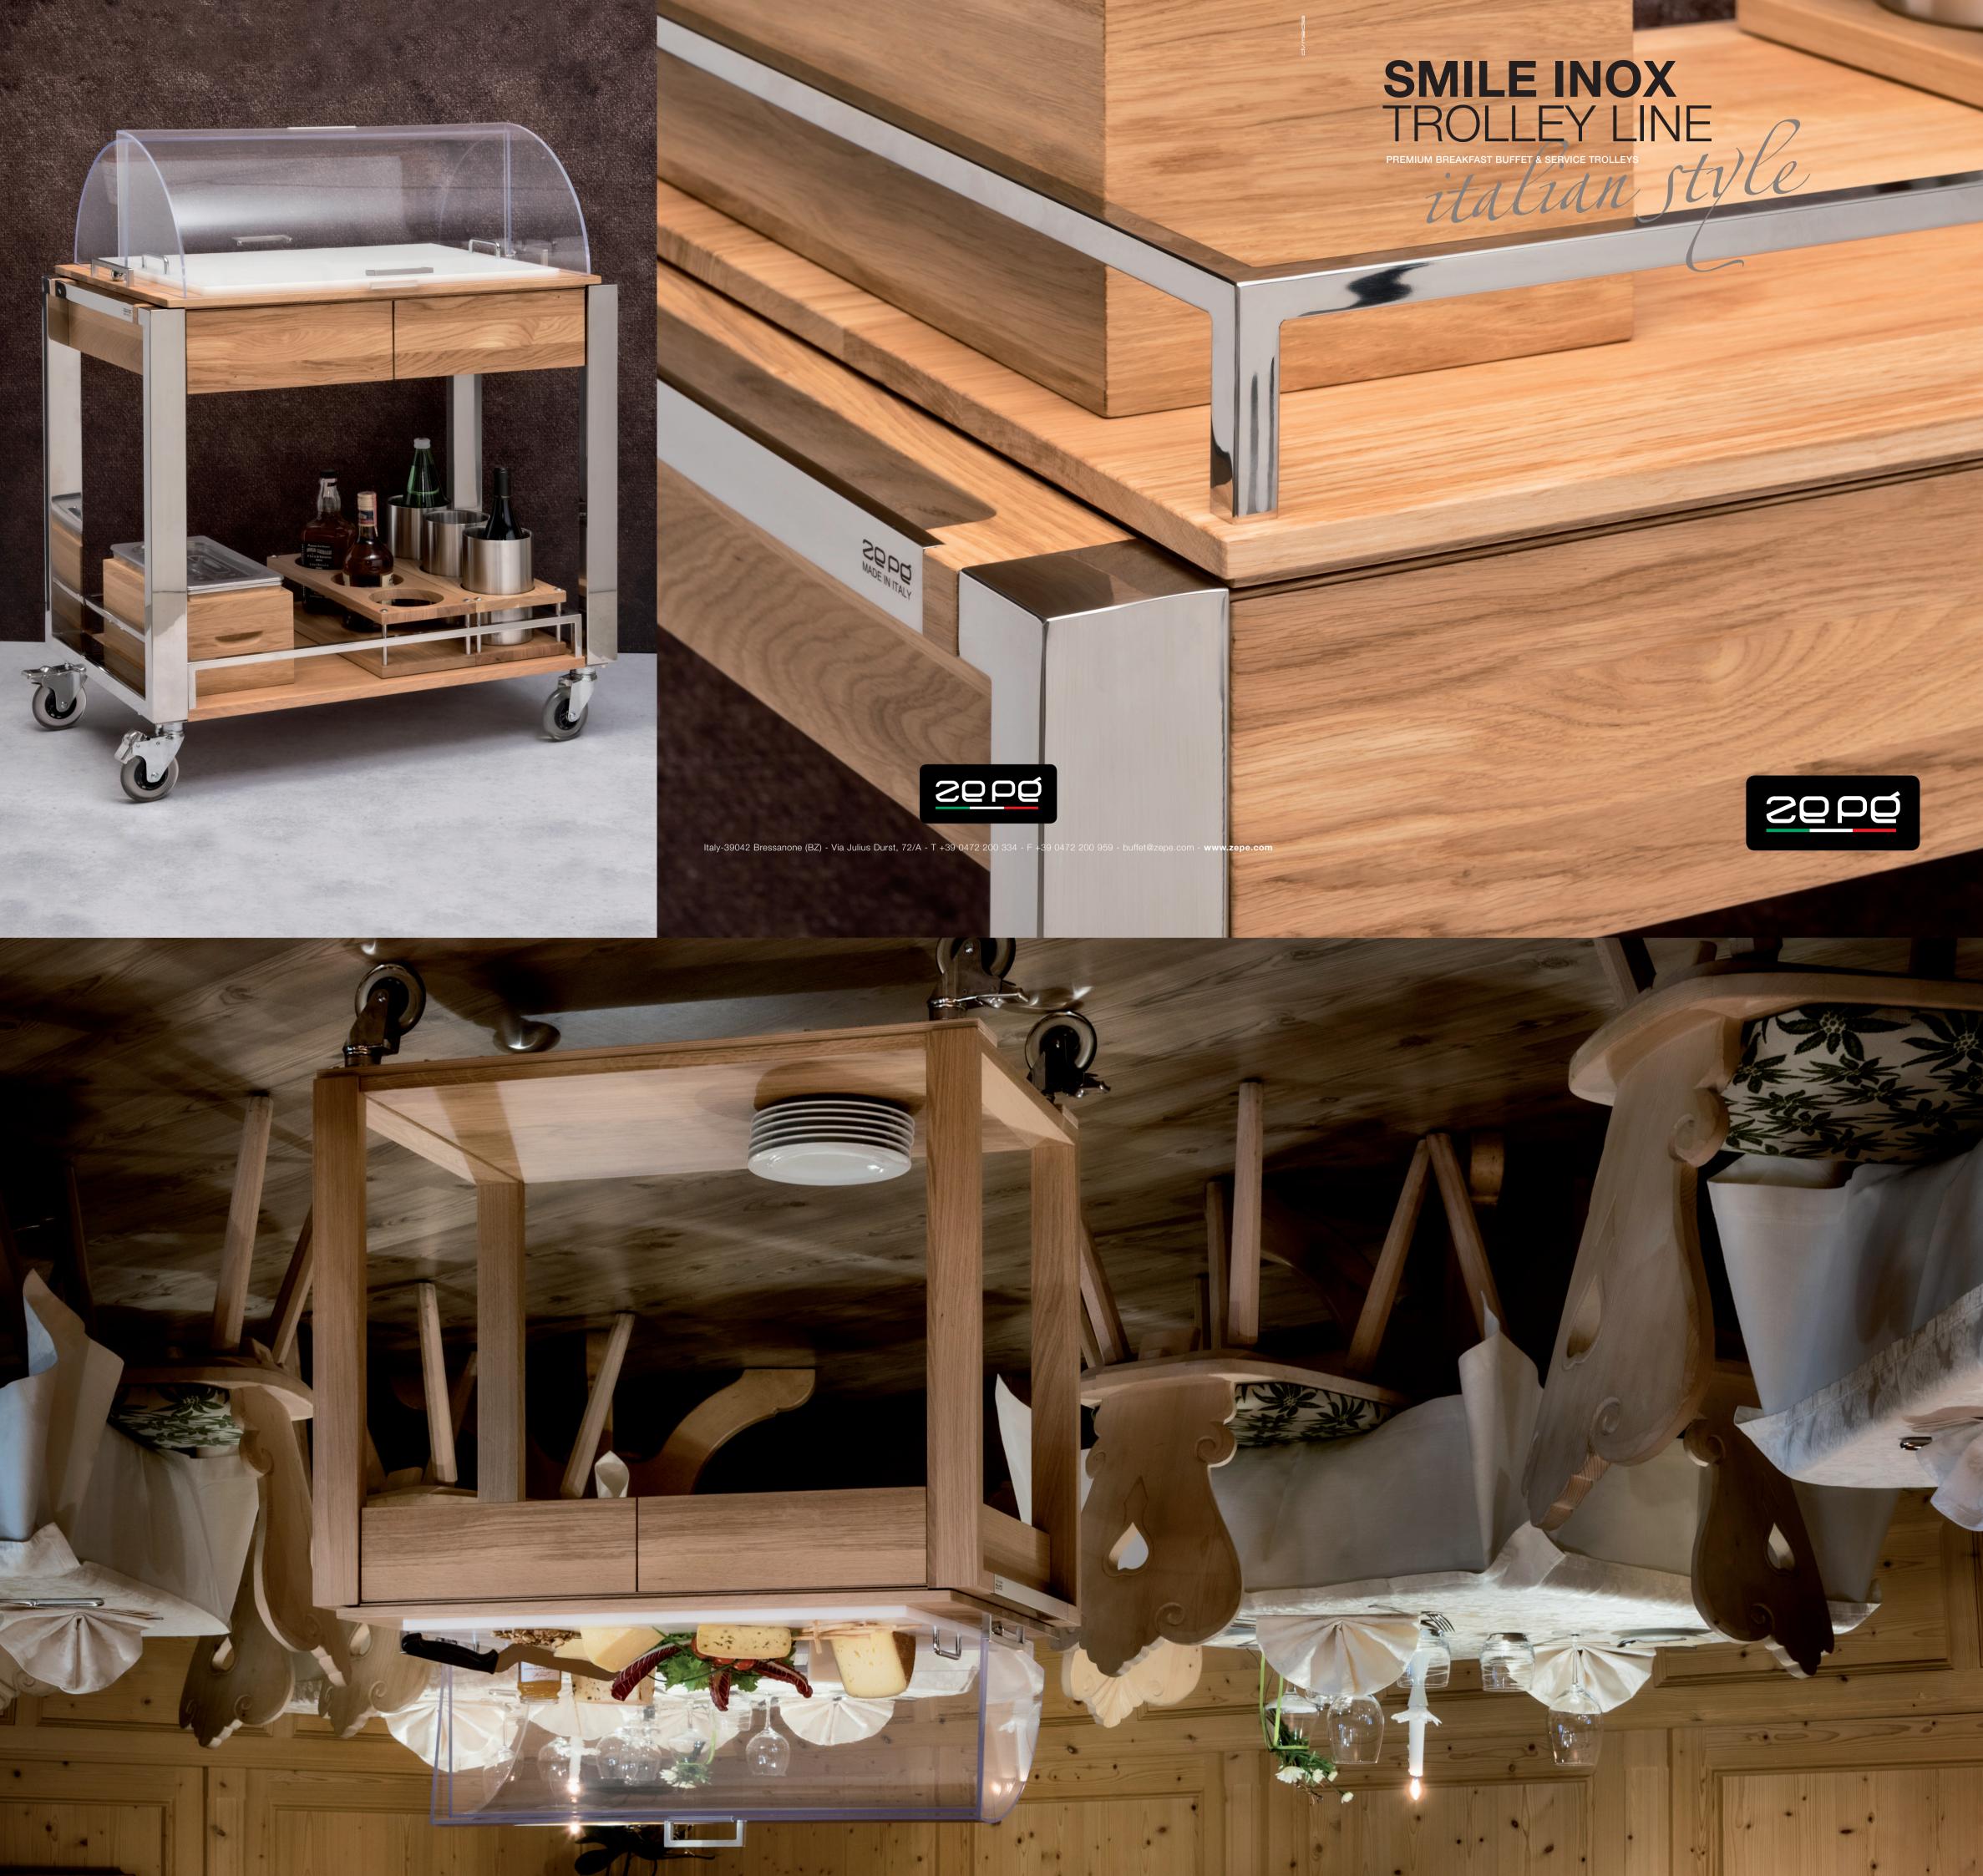

## SMILE INOX TROLLEY LINE

The new Smile INOX trolley is made of OAK wood with standard OAK color or WENGE' finishing, structure in polished stainless steel 18/10, two professional soft closing drawers with one removable shelf for plates and four swivel castors, two of which with brakes. The finishing of the handle and stainless steel structure are of high

quality, with solid structure and modern design.

£xwxH 84 x 48 x 84 cm 38 kg 2 levels

113 x 64 x 91 cm

## OPTIONAL

Many optional, such as ICE, BOTTLE and GLACETTE holder, can be chosen to further customize the trolley and make it a unique and inimitable model. The accessories are also available in natural OAK or WENGE' finishing.

As for all the lines of our trolleys, we provide TOPs that can be selected to meet all your needs. They are to be combined with the BASE service trolley INOX or OAK and are available in two finishing natural OAK or WENGE'.