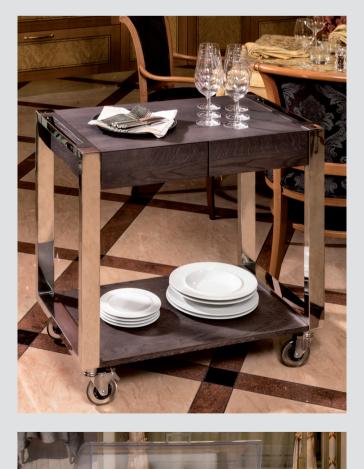

## SMILE INOX TROLLEY LINE

The new Smile INOX trolley is made of OAK wood with standard OAK color or WENGE' finishing, structure in polished stainless steel 18/10, two professional soft closing drawers with one removable shelf for plates and four swivel castors, two of which with brakes. The finishing of the handle and stainless steel structure are of high

quality, with solid structure and modern design.

£xwxH 84 x 48 x 84 cm 38 kg 2 levels

113 x 64 x 91 cm