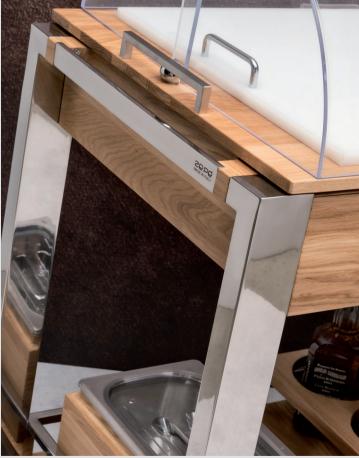

## SMILE INOX TROLLEY LINE

The new Smile INOX trolley is made of OAK wood with standard OAK color or WENGE' finishing, structure in polished stainless steel 18/10, two professional soft closing drawers with one removable shelf for plates and four swivel castors, two of which with brakes. The finishing of the handle and stainless steel structure are of high

# **SMILE OAK** TROLLEY LINE

The Smile OAK trolley is made of OAK wood with standard OAK color or WENGE' finishing, two professional soft closing drawers with one removable shelf for plates and four swivel castors, two of which with brakes.

As for all the lines of our trolleys, we provide TOPs that can be selected to meet all your needs. They are to be combined with the BASE service trolley INOX or OAK and are available in two finishing natural OAK or WENGE'.