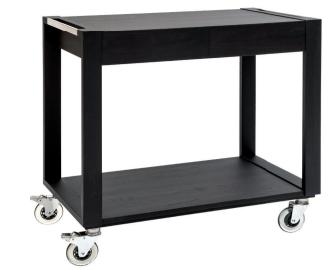

# **SMILE OAK** TROLLEY LINE

The Smile OAK trolley is made of OAK wood with standard OAK color or WENGE' finishing, two professional soft closing drawers with one removable shelf for plates and four swivel castors, two of which with brakes.

€ 84 x 48 x 84 cm BASE service trolley OAK
Art. 39000002 32 kg

2 levels 113 x 64 x 91 cm