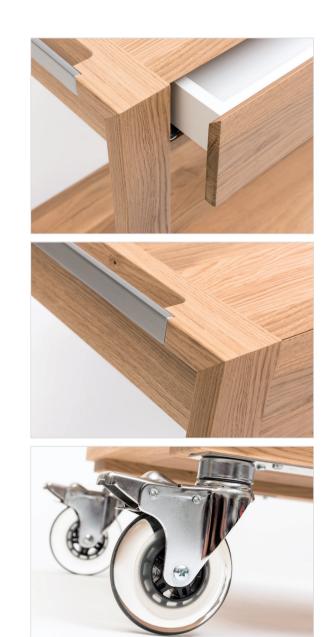

# **SMILE OAK** TROLLEY LINE

The Smile OAK trolley is made of OAK wood with standard OAK color or WENGE' finishing, two professional soft closing drawers with one removable shelf for plates and four swivel castors, two of which with brakes.

## SMILE INOX TROLLEY LINE

The new Smile INOX trolley is made of OAK wood with standard OAK color or WENGE' finishing, structure in polished stainless steel 18/10, two professional soft closing drawers with one removable shelf for plates and four swivel castors, two of which with brakes. The finishing of the handle and stainless steel structure are of high

quality, with solid structure and modern design.

£xwxH 84 x 48 x 84 cm 38 kg 2 levels

113 x 64 x 91 cm