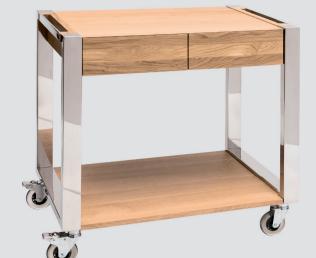

# **SMILE OAK** TROLLEY LINE

The Smile OAK trolley is made of OAK wood with standard OAK color or WENGE' finishing, two professional soft closing drawers with one removable shelf for plates and four swivel castors, two of which with brakes.

€ 84 x 48 x 84 cm BASE service trolley OAK
Art. 39000002 32 kg

2 levels 113 x 64 x 91 cm